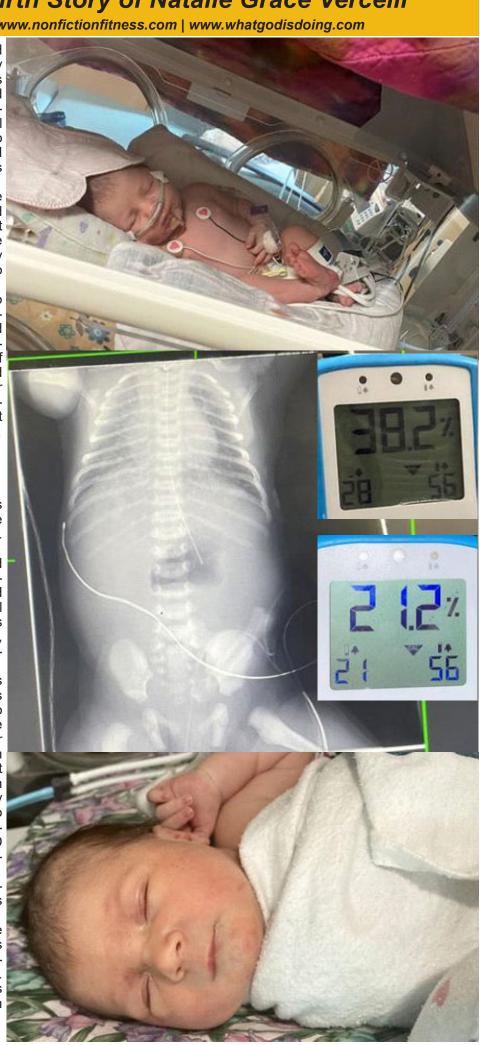

# Doctors and Nurses Agree It Was a Miracle After Baby Girl's Astonishing Healing

The Miracle Birth Story of Natalie Grace Vercelli By Chris Vercelli

www.facebook.com/chrisvercelli | www.nonfictionfitness.com | www.whatgodisdoing.com

cember 3rd, 2023, my wife me very bluntly that my Sofiya gave birth to our daughter's only hope was beautiful daughter Natalie to be put into an induced at Sarasota Memorial Hos- coma, put onto a ventilapital. As Natalie was com- tor, and have a chemical ing out, Sofiya sudden- sprayed into her lungs to ly began hemorrhaging. try and get the blood out. I When it finally stopped, couldn't believe what I was she had lost nearly a liter hearing.

I asked the doctor if there As Natalie was exiting was any other way, and the birth canal, she swal- she said no. She said that lowed a lot of that blood, with the way things were and some of it got into her going, that was the only lungs- causing her breath- option she saw for her to

they immediately hooked guarantee that this proceher up to an oximeter, dure would even work, and which showed her blood there was also a possibilioxygen level (which is sup- ty that the procedure itself posed to be 100%) was could have ultimately killed 38%. Her face was also her. But, as the doctor made clear, she very like-Right away, they placed ly could be headed in that

# All I knew to do was pray....

Unit (NICU). electrodes put all over her All I knew to do was pray.

Within an hour, they did a ger than that.' port.

support at 100%.

bit better. Her oxygen sup- next part. port even got weaned down When the doctor came over 70%, which made the support really well. The... doctor very nervous.

and rushed her to the Needless to say, this was Neonatal Intensive Care one of the most intense She had moments of my entire life. body, a tube put in her I asked the doctor if I could throat, and tubes put in her have one hour to pray benose. Natalie was then put fore we did anything, and in an incubator and placed she said "yes, but that's all under constant monitor- I can give you because this ing. It was a such sad sight is a VERY urgent situation, and we can't wait any lon-

chest x-ray, which verified For the next hour, it was that there was still quite a just me, Natalie, and Jesus bit of blood in her lungs, so in that room. I cried out to they decided to keep her Him with the most intense on high-dose oxygen sup-desperation I think I've ever had at any one moment in To put it in perspective, my entire life. The thought room air is about 21% ox- of her having to go through ygen. The higher the per- this horrific and potentially centage that you need deadly procedure just to above that, the worse your save her life was so painlungs are doing. Natalie ful that I literally BEGGED had to begin her oxygen God for mercy for that entire hour.

### Prayer, Sharing, Prophetic Teachings, Special Speakers, Networking and more. All as the Holy Spirit Leads. Every 2nd Saturday of each month, 1 P.M.

The doctors and nurses X-ray, which showed that NICU, and our Miracle were stunned by what her lungs were totally Baby Natalie has been in saw it as a good sign, crying the entire time, When I realized this, I happened and couldn't clear!!!